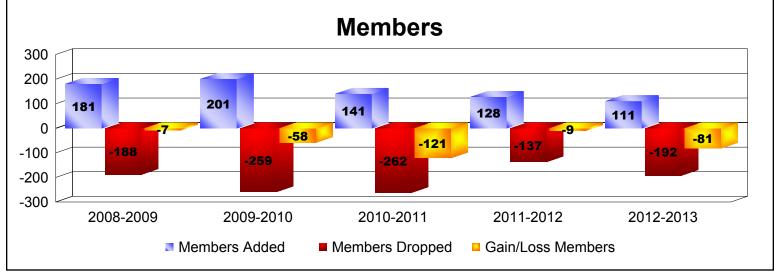

District 32 D

As of June 2013 Cumulative

| Year      | New<br>Clubs | Dropped<br>Clubs | Gain/<br>Loss<br>Clubs | New<br>Members | Charter<br>Members | Reinstate<br>Members | Transfer<br>Members | Total<br>Member<br>Added | Total<br>Members<br>Dropped | Gain/<br>Loss<br>Members |
|-----------|--------------|------------------|------------------------|----------------|--------------------|----------------------|---------------------|--------------------------|-----------------------------|--------------------------|
| 2008-2009 | 2            | -1               | 1                      | 115            | 55                 | 6                    | 5                   | 181                      | -188                        | -7                       |
| 2009-2010 | 0            | -1               | -1                     | 120            | 3                  | 31                   | 47                  | 201                      | -259                        | -58                      |
| 2010-2011 | 0            | -3               | -3                     | 120            | 0                  | 4                    | 17                  | 141                      | -262                        | -121                     |
| 2011-2012 | 0            | -2               | -2                     | 108            | 0                  | 8                    | 12                  | 128                      | -137                        | -9                       |
| 2012-2013 | 0            | -1               | -1                     | 100            | 0                  | 4                    | 7                   | 111                      | -192                        | -81                      |
| Average   | 0            | -2               | -1                     | 113            | 12                 | 11                   | 18                  | 152                      | -208                        | -55                      |