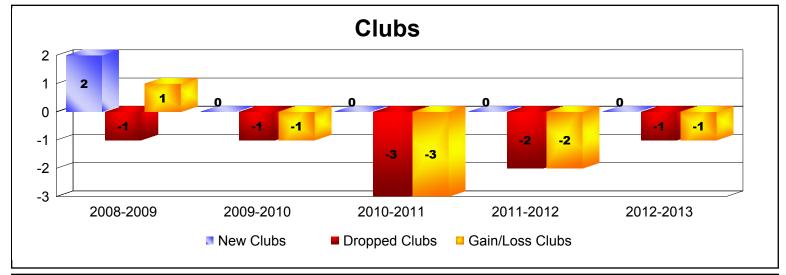

District 32 D

As of June 2013 Cumulative

| Year      | New<br>Clubs | Dropped<br>Clubs | Gain/<br>Loss<br>Clubs | New<br>Members | Charter<br>Members | Reinstate<br>Members | Transfer<br>Members | Total<br>Member<br>Added | Total<br>Members<br>Dropped | Gain/<br>Loss<br>Members |
|-----------|--------------|------------------|------------------------|----------------|--------------------|----------------------|---------------------|--------------------------|-----------------------------|--------------------------|
| 2008-2009 | 2            | -1               | 1                      | 115            | 55                 | 6                    | 5                   | 181                      | -188                        | -7                       |
| 2009-2010 | 0            | -1               | -1                     | 120            | 3                  | 31                   | 47                  | 201                      | -259                        | -58                      |
| 2010-2011 | 0            | -3               | -3                     | 120            | 0                  | 4                    | 17                  | 141                      | -262                        | -121                     |
| 2011-2012 | 0            | -2               | -2                     | 108            | 0                  | 8                    | 12                  | 128                      | -137                        | -9                       |
| 2012-2013 | 0            | -1               | -1                     | 100            | 0                  | 4                    | 7                   | 111                      | -192                        | -81                      |
| Average   | 0            | -2               | -1                     | 113            | 12                 | 11                   | 18                  | 152                      | -208                        | -55                      |